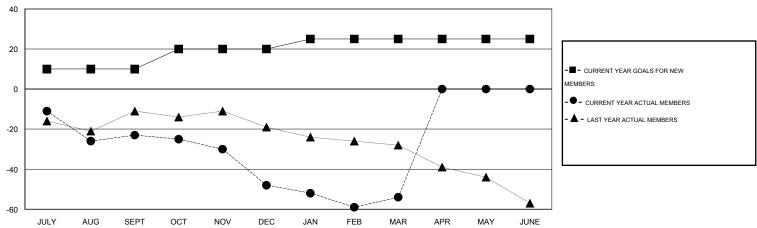

#### GOALS AND ACTUAL MEMBERS CUMULATIVE

| DROPPED CLUBS: 1  DROPPED MEMBERS |               | 18 CLUBS OF 37 ADDED 1 OR MORE NEW MEMBERS | GENDER DISTRIBUTION           MALE         819 (75.90%)           FEMALE         260 (24.10%) |                 |  |
|-----------------------------------|---------------|--------------------------------------------|-----------------------------------------------------------------------------------------------|-----------------|--|
| DECEASED CLUB CANCELLED OTHER     | 10<br>0<br>88 | CLICK HERE FOR HEALTH ASSESSMENT DATA      | FAMILY UNIT MEMBERS HEAD OF HOUSEHOLD                                                         | 152<br>76<br>76 |  |
| TOTAL                             | 98            |                                            | NON-HEAD OF HOUSEHOLD                                                                         | 76              |  |